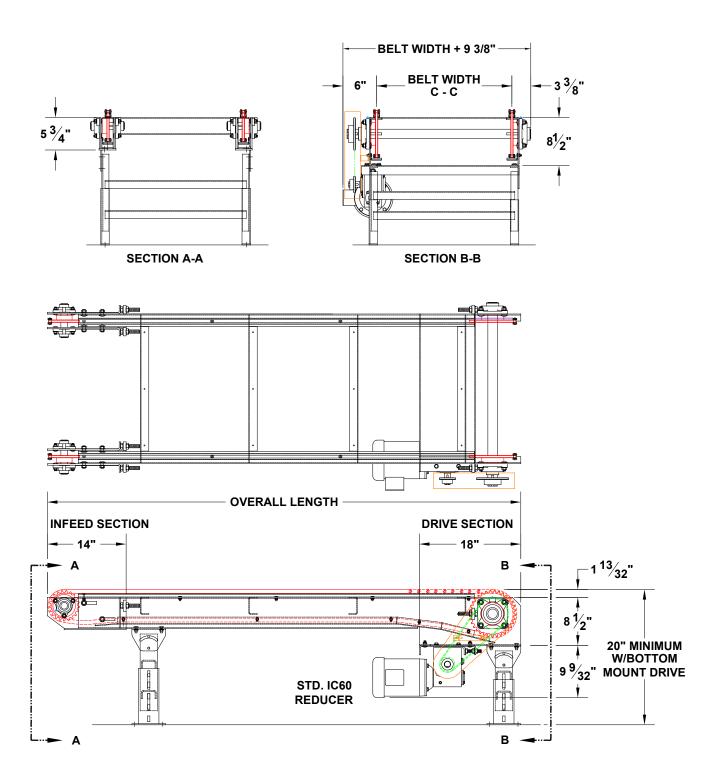

230/460/3/60    | Horsepower to fit application     |  |
| Frame                                                                                        | Formed 7 ga.         | Structural                        |  |
| Chain Speed                                                                                  | 30 F.P.M.            | Specify                           |  |
| Optional                                                                                     |                      |                                   |  |
| Drive location, HP, speed, variable speed available, controls, multiple chain strands, paint |                      |                                   |  |

NOTE: Specifications subject to change without notice

## MODEL 680

## **MULTI-STRAND CHAIN CONVEYOR**