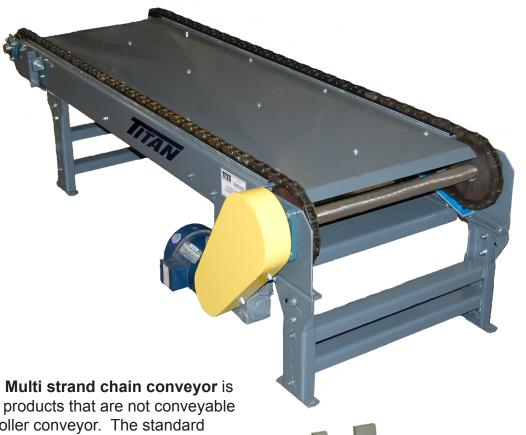

## MODEL 680 MULTI-STRAND CHAIN CONVEYOR

The Model 680 Multi strand chain conveyor is used to convey products that are not conveyable on a standard roller conveyor. The standard chain is C2060 double pitch with a load capacity of 2,400 lbs. An optional C2080 double pitch chain can be used for loads up to 4,000 lbs. Optional low profile side mounted drive and additional strands of chain can be added to increase load capacities.