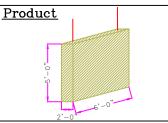

SYSTEM DESIGN DATA:

Part Opening: - 2'-6" wide x 6'-0" high

Product Dimension: - 2'-0" wide x 5'-0" high x 6'-0" long

Product Weight: - 100 lbs per part

Line Speed: - 4 FPM Conveyor:

- 3" Enclosed Track