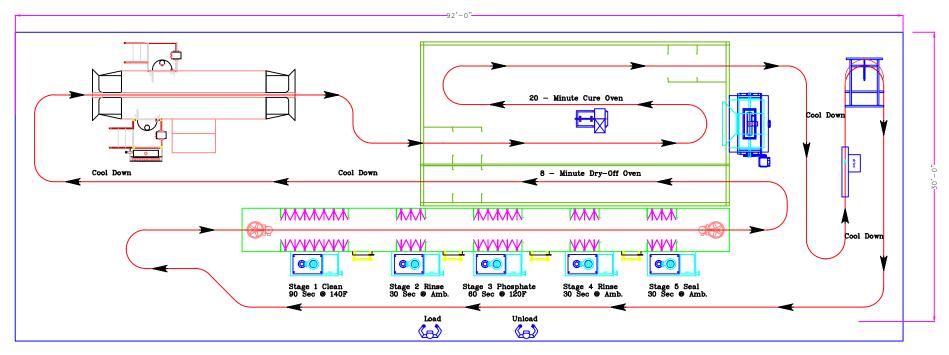

SYSTEM DESIGN DATA:

Part Opening: - 2'-6" wide x 6'-0" high

Product Dimension: - 2'-0" wide x 5'-0" high x 6'-0" long

Product Weight: - 100 lbs per part

Line Speed: - 4 FPM Conveyor:

- 3" Enclosed Track