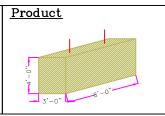

SYSTEM DESIGN DATA:

Part Opening: - 4'-0" wide x 5'-0"

- 4'-0" wide x 5'-0" high

Product Dimension:
-3'-0" wide x 4'-0" high x 8'-0" long

Product Weight: - 450 lbs per part

- 450 lbs Line Speed: - 4 FPM

Conveyor: - X458, 4" I-Beam