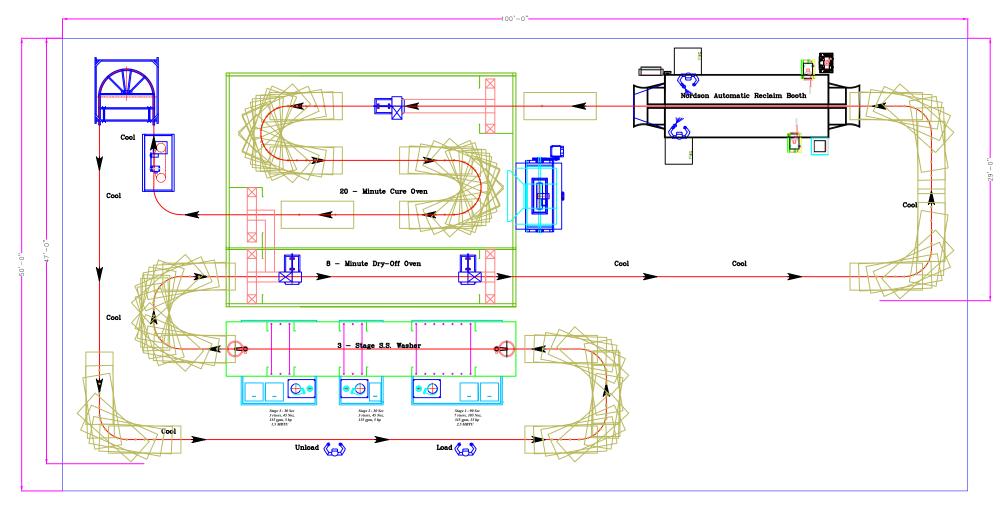

## P225 Concept Layout

THIS DRAWING IS THE PROPERTY OF AMERICAN INDUSTRIAL SALES, LLC AND IS SUBJECT TO RETURN UPON REQUEST. IT IS TO BE USED ONLY FOR THE PURPOSE FOR WHICH IT WAS EXPRESSLY LOANED AND IS NOT TO BE USED IN ANY WAY DETRIMENTAL TO THE INTEREST OF THIS FIRM.

|                |          | Americo        | n  | Industrial       | Sales, | LLC |
|----------------|----------|----------------|----|------------------|--------|-----|
| SCALE          | NONE     | 920-361-5208   |    |                  |        |     |
| DWG NUMBER REF | P225 CL1 | JOB #          |    |                  |        |     |
| DATE           | 11/21/11 | ITEM #         |    | P225 CL1         |        |     |
| DRAWN BY       | NT       | CUST.          | Ĭ  |                  |        |     |
| CHECKED BY     |          | DRAWING NUMBER | We | b Specs\B225 CL1 |        |     |

SYSTEM DESIGN DATA:

Part Opening: - 4'-0" wide x 5'-0"

- 4'-0" wide x 5'-0" high

Product Dimension:
-3'-0" wide x 4'-0" high x 8'-0" long

Product Weight: - 450 lbs per part

- 450 lbs Line Speed: - 4 FPM

Conveyor: - X458, 4" I-Beam